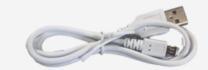

s max.                                                    |
| <b>Depth :</b> 4,3 cm            | <b>Distance between the transmitters and the cube :</b> 200 meters maximum in free fields         |
| Weight: 171,5 g FLASH CUBE (CBM) | <b>Power supply :</b> 3.7V 2200 mAh Lithium battery.                                              |
| Wireless: Yes                    |                                                                                                   |
| Decoding format : MCU            | <b>Charge voltage must be limited to 4.2V Autonomy :</b> 2 weeks – 1 month (depending of the use) |
| Radio frequency: 433 Mhz         | Guarantee : 2 years ( battery 1 year )                                                            |

## Contents

1x Flash cube

1x USB connection port





## www.jenile.com The specialist of technical aids for deaf and hard of hearing