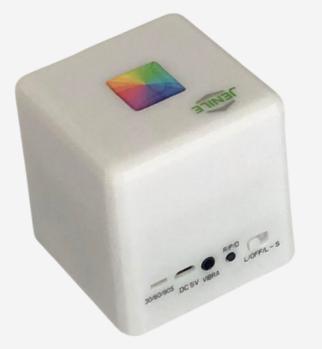

## FLASH CUBE (CBM20)

This cube centralizes all types of alarms with a color code for each type. It is possible to connect up to 20 different transmitters. Small and design, it takes no space and is particularly convenient. It is possible to adjust the duration of light diffusion in order to guarantee maximum comfort to its user.

## **Technical Specifications**

| Height: 8,8 cm                   | Duration of light diffusion : 30/60/90 seconds                                                    |
|----------------------------------|---------------------------------------------------------------------------------------------------|
| <b>Width :</b> 9,2 cm            | Quantity of connected produits : 20 units max.                                                    |
| <b>Depth :</b> 4,3 cm            | <b>Distance between the transmitters and the cube :</b> 200 meters maximum in free fields         |
| Weight: 171,5 g FLASH CUBE (CBM) | <b>Power supply :</b> 3.7V 2200 mAh Lithium battery.                                              |
| Wireless: Yes                    |                                                                                                   |
| Decoding format : MCU            | <b>Charge voltage must be limited to 4.2V Autonomy :</b> 2 weeks – 1 month (depending of the use) |
| Radio frequency: 433 Mhz         | Guarantee : 2 years ( battery 1 year )                                                            |